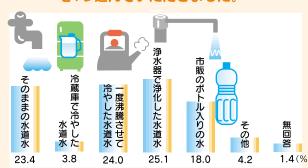

### 飲み水として主に利用するもの

問2

ふだん「飲み水として主に利用するもの を1つ選んでいただきました。

「浄水器で浄化した水道水(25.1%)」、「一度沸騰させて冷やした水道水(24.0%)」、「そのままの水道水(23.4%)」の順に、1%差でならびました。

次いで、「市販のボトル入りの水(18.0%)」となっています。 「そのままの水道水」を飲み水として利用している方は、約4 分の1の方しかいません。その理由は、問3をご覧ください。

「そのままの水道水」や「冷蔵庫で冷やした水道水」を飲む割合は、男性が女性より多く、反対に「一度沸騰させて冷やした水道水」、「浄水器で浄化した水道水」及び「市販のボトル入りの水」は女性が男性より多くなっています。

年代によって格差が大きいのは、「一度沸騰させて冷やした水道水」で、30歳代の20.0%に対し70歳以上では34.2%、「浄水器で浄化した水道水」で、30歳代の34.3%に対し70歳以上では17.8%、「市販のボトル入りの水」で、18・19歳の29.0%に対し70歳以上では9.8%となっています。