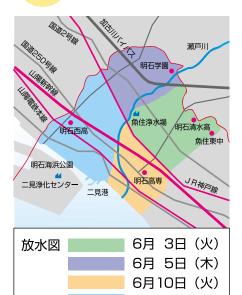

# 夜間放水作業にともなう赤水にご理解を

6月12日(木)

これから暑い季節となり水道の使用量も多くなってきます。 使用量が多くなりますと、配水管内の水の流れも速くな って、管内のサビなどが流出し、ご家庭のじゃ口から赤水 の出るおそれがあります。

赤水を解消するため、水道部では毎年6月上旬に市内区 域を定め、消火栓から一時的に水を放出し、配水管内のサ ビなどを取り除く作業を行っています。

下記区域にて、午後10時00分~翌午前2時頃 までの間、放水作業を行います。

### くご注意>

- ・放水作業中は蛇口を閉めておいてください。
- ・放水作業完了後、一時的に赤水が出るおそれがあります ので、しばらく赤水を流してからご使用いただきますよ うお願いいたします。

お問い合わせは給水課 ☎ 918-5067まで