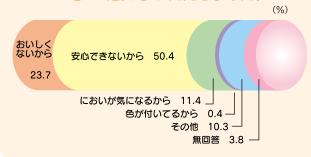

### 水道水をそのまま飲まない理由

問3

「水道水をそのまま飲まない理由」を1つ選んでいただきました。

「安心できないから」が断然多く、50.4%(男性46.1%、女性52.7%)となりました。次いで、「おいしくないから」が23.7%となりました。 これを「飲み水として主に利用するもの」別にみますと、「一度沸騰させて冷やした水道水」を利用している方の65.4%が「安心できないから」と答えています。「冷蔵庫で冷やした水道水」を利用している方の内訳は、18.1%が「安心できないから」、38.8%が「おいしくないから」となっています。