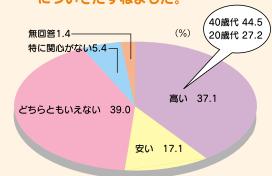

### 水道料金1ヶ月分の値段の高さ

問5 「水道料金は、電気・ガス・電話料金と くらべて高いと思うか、安いと思うか」 についてたずねました。

「どちらともいえない」が39.0%と最も多く、「高い」とする意見も37.1%となっています。

「高い」とする意見の割合が、最も多い年代は40歳代(44.5%)で、最も少ない年代は20歳代(27.2%)でした。