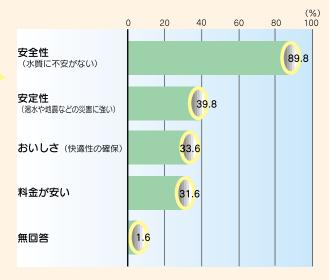

### 水道について重要だと思うこと

今後の水道

水道の利用実態や水道事業に対

の中の項目のひとつとして、

する市民の皆さまのご意見を調査いたしました。

昨年8月に実施しまし

た

「平成4年度市民意識調査」

「水道について重要だと思うこと」 を2つ選んでいただきました。

「水質に不安がない安全性(89.8%)」が最も多く、次に多いのは、「渇水や地震などの災害に強い安定性(39.8%)」でした。

「料金が安い」は最も少なく、31.6%となりました。男性 女性とも同じ傾向を示しています。