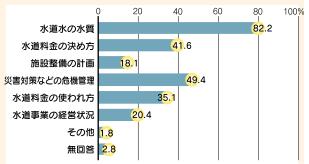

### 水道について知りたいこと

問7

もっとよく「水道について知りたいこと」を3つ以内で選んでいただきました

最も多かったのは「水道水の水質(82.2%)」でした。 その次は、「災害対策などの危機管理(49.4%)」、「水 道料金の決め方(41.6%)」、「水道料金の使われ方 (35.1%)」の順となっています。

「水道水の水質」や「災害対策などの危機管理」では、 女性の割合が男性の割合を上回り、「施設整備の計画」 や「水道事業の経営状況」では、男性の割合が女性の 割合を上回っています。