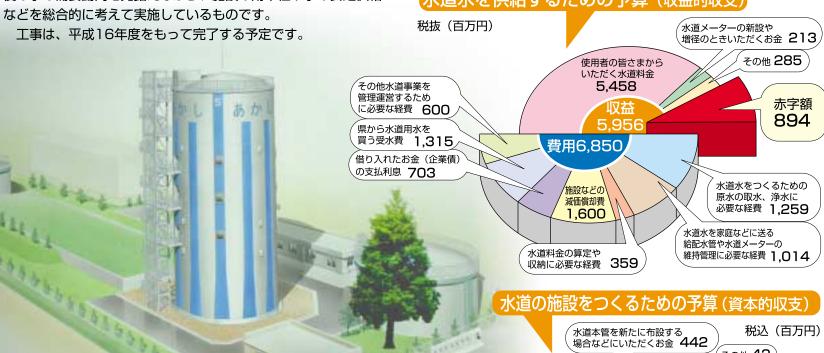

### 【水道水を供給するための予算(収益的収支)

、支出3,568

したり、古いものを

新しく整備する費用

2,528

水道施設を建設

借り入れたお金 (企業債)の元金を

返済する費用

954

水道メーターや水質検査 機器などの購入費用 **86** 

 水道本管を新たに布設する 場合などにいただくお金
 税込 (百万円)

 その他 42
 減価償却費など 現金の支出が伴わない 資金による補てん 1,414

 は企業債
 収入

 1,670
 2 154