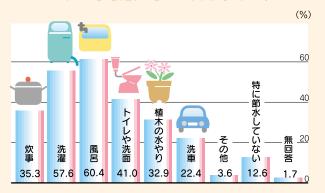

### 毎日の生活の中で節水をこころがけているもの

問6 「毎日の生活の中で節水をこころがけているもの」について、当てはまるものすべてを選んでいただきました。

「特に節水していない」方は12.6%、「節水をこころがけている」方は85.7%となっています。節水の方法で多いのは、「風呂(60.4%)」、「洗濯(57.6%)」、「トイレや洗面(41.0%)」、「炊事(35.3%)」、「植木の水やり(32.9%)」の順となっています。