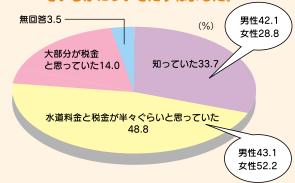

# 水道事業経費が水道料金でまかなわれていることの認知状況

**問4** 「水道事業のほとんどの経費が、水道料金でまかなわれている」ことがどれだけ知られているかについてたずねました。

「知っていた」のは33.7%(男性42.1%、女性28.8%)でした。62.8%の皆さんは「水道事業に税金が使われている」ものと回答しています。

「知っていた」のは、年代別では、18・19歳が23.4%、20歳代が22.5%で、年代が上昇するにつれて割合が増加し、70歳以上では44.7%に達します。